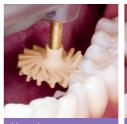

## WONDERFUL HIGH-SHINE RESULTS ON ZIRCONIA

- Flexible polishing twist for refining all types of tooth surfaces.
- · Highly suitable for occlusions
- · Modellation of zirconia restoration is maintained
- Sterilizable and reusable
- · Economic efficiency due to high durability and reusability.