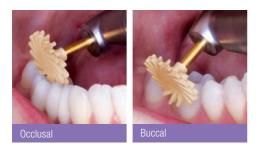

## WONDERFUL HIGH-SHINE RESULTS ON ZIRCONIA

- Flexible polishing twist for refining all types of tooth surfaces.
- · Highly suitable for occlusions
- · Modellation of zirconia restoration is maintained
- Sterilizable and reusable
- · Economic efficiency due to high durability and reusability.