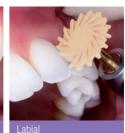

## WONDERFUL HIGH-SHINE RESULTS ON ZIRCONIA

- Flexible polishing twist for refining all types of tooth surfaces.
- · Highly suitable for occlusions
- · Modellation of zirconia restoration is maintained
- Sterilizable and reusable
- · Economic efficiency due to high durability and reusability.

Lingual