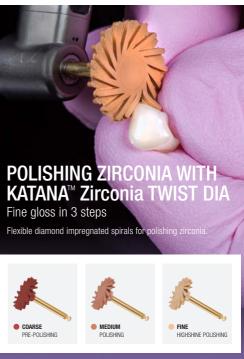

## WONDERFUL HIGH-SHINE RESULTS ON ZIRCONIA

- Flexible polishing twist for refining all types of tooth surfaces.
- · Highly suitable for occlusions
- · Modellation of zirconia restoration is maintained
- Sterilizable and reusable
- · Economic efficiency due to high durability and reusability.