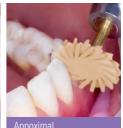

## WONDERFUL HIGH-SHINE RESULTS ON ZIRCONIA

- Flexible polishing twist for refining all types of tooth surfaces.
- · Highly suitable for occlusions
- · Modellation of zirconia restoration is maintained
- Sterilizable and reusable
- · Economic efficiency due to high durability and reusability.